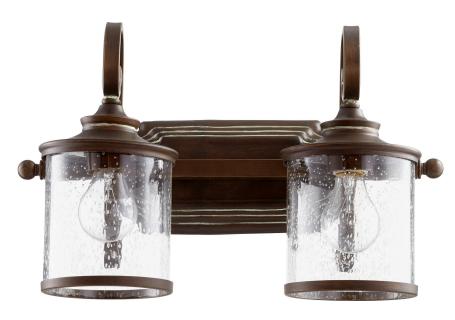

## SAN MIGUEL

## 5073-2-39

San Miguel 2 Light Transitional Vintage Copper Vanity

| •             |  |
|---------------|--|
| Project:      |  |
| Location:     |  |
| Fixture Type: |  |
| Catalog #     |  |

| DETAILS    |                 |
|------------|-----------------|
| FINISH:    | Vintage Copper  |
| MATERIALS: | Steel and Glass |
|            |                 |
| LOCATION:  | Damp Listed     |

| DIMENSIONS |        |
|------------|--------|
| HEIGHT:    | 11.00" |
| WIDTH:     | 17.50" |
| EXTENSION: | 9.00"  |
| SHADE:     |        |
| HEIGHT:    | 5.50"  |
| DIAMETER:  | 5.00"  |

| LIGHT SOURCE      |                  |
|-------------------|------------------|
| NUMBER OF LIGHTS: | 2 Light          |
| SOCKET BASE:      | Medium Base Lamp |
| WATTAGE:          | 100 Watt         |

| MOUNTING   |                      |
|------------|----------------------|
| BACKPLATE: | H 5.00" x Dia 10.75" |
|            |                      |

| SHIPPING | Parcel |
|----------|--------|
| HEIGHT:  | 14.00" |
| LENGTH:  | 17.00" |
| WIDTH:   | 10.50" |
| WEIGHT:  | 6.4lbs |

## **PRODUCT DETAILS:**

Viva la decadence! There's nothing quite like the unapologetic opulence of the San Miguel family of fixtures. Beautifully curved candelabra arms, coupled with clear crystal accents set the stage for a sophisticated design. This collection blends traditional elegance with an updated appeal. Add a distinctive touch of class and complete the look of your space with a fixture from the San Miguel series.